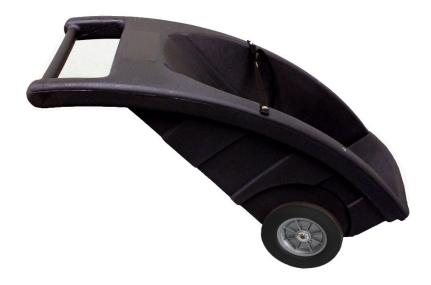

## Single Cylinder Dolly HD ATD SKU# 7301-BK-A

This All Terrain Dolly has all of the same great features as the standard Single Cylinder Dolly with the addition of over-sized wheels for ease of use on rough or uneven work floors. The plastic construction is naturally non-sparking for added safety.

- Plastic design is non-sparking
- large, rugged, solid wheels for use on rough terrain
- ergonomic handle
- fits cylinders up to 15" in diameter
- Safety chain included

| Technical Data |                            |                          |
|----------------|----------------------------|--------------------------|
|                | U.S.                       | Metric                   |
| Dimensions     | 24.5" L x 22.25" W x 46" H | 62.23 x 186.9 x 116.8 cm |
| Unit Weight    | 35 lbs                     | 15.8 kg                  |
| Load Capacity  | 250 lbs                    | 113.3 kg                 |
| Material       | 100% Polyethylene          |                          |
| Regulations    | OSHA 29 CFR 1910.253       |                          |